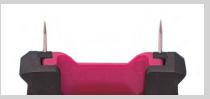

## Two Pins for Stability

The wide intervals between the pins make it easier and more stable when measuring.

| Item Code | 77446                                                                                                                                                                                                   | 77456          |  |
|-----------|---------------------------------------------------------------------------------------------------------------------------------------------------------------------------------------------------------|----------------|--|
| Material  | Body: ABS resin, polyacetal resin, stainless steel<br>Spring: Stainless steel (77446)<br>Anchor: ABS resin, spring steel, rubber<br>Main Body Stabilizing Pin: ABS resin, spring steel<br>Thread: Nylon |                |  |
| Thread    | Ф0.6 mm x 15 m                                                                                                                                                                                          | Ф0.6 mm x 30 m |  |