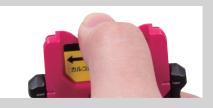

### Cover for Pins

Equipped with a sliding cover for easy usage. Press the cover down to use the pins and push up for safekeeping.