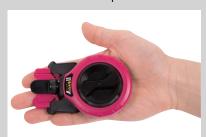

#### Palm Size

Thin, lightweight and compact size that fits inside the palm.

Easy Maintenance

Simple to take apart without any tools.