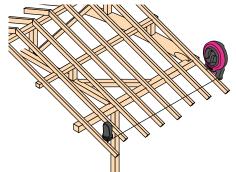

# **Lightweight and Compact Dry Line**

Thread Reel II Auto-rewind Red / Hand-rewind Green

For leveling of lintel

Finding Length of Rafter Edge

Adjusting Height of Joist