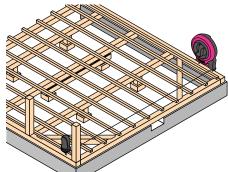

# **Lightweight and Compact Dry Line**

Thread Reel II Auto-rewind Red / Hand-rewind Green

For leveling of lintel

Finding Length of Rafter Edge

Adjusting Height of Joist