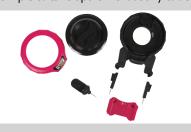

#### Palm Size

Thin, lightweight and compact size that fits inside the palm.

Easy Maintenance

Simple to take apart without any tools.