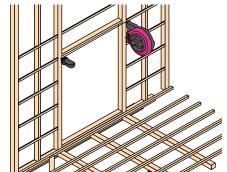

# **Lightweight and Compact Dry Line**

Thread Reel II Auto-rewind Red / Hand-rewind Green

For leveling of lintel

Finding Length of Rafter Edge

Adjusting Height of Joist