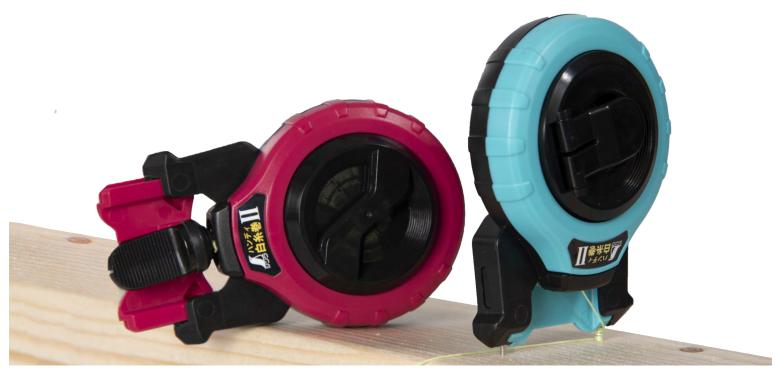

# **Lightweight and Compact Dry Line**

Thread Reel II Auto-rewind Red / Hand-rewind Green

For leveling of lintel

Finding Length of Rafter Edge

Adjusting Height of Joist

#### Palm Size

Thin, lightweight and compact size that fits inside the palm.

Easy Maintenance

Simple to take apart without any tools.

### Cover for Pins

Equipped with a sliding cover for easy usage. Press the cover down to use the pins and push up for safekeeping.

## Two Pins for Stability

The wide intervals between the pins make it easier and more stable when measuring.

| Item Code | 77446                                                                                                                                                                                                   | 77456          |  |
|-----------|---------------------------------------------------------------------------------------------------------------------------------------------------------------------------------------------------------|----------------|--|
| Material  | Body: ABS resin, polyacetal resin, stainless steel<br>Spring: Stainless steel (77446)<br>Anchor: ABS resin, spring steel, rubber<br>Main Body Stabilizing Pin: ABS resin, spring steel<br>Thread: Nylon |                |  |
| Thread    | Ф0.6 mm x 15 m                                                                                                                                                                                          | Ф0.6 mm x 30 m |  |