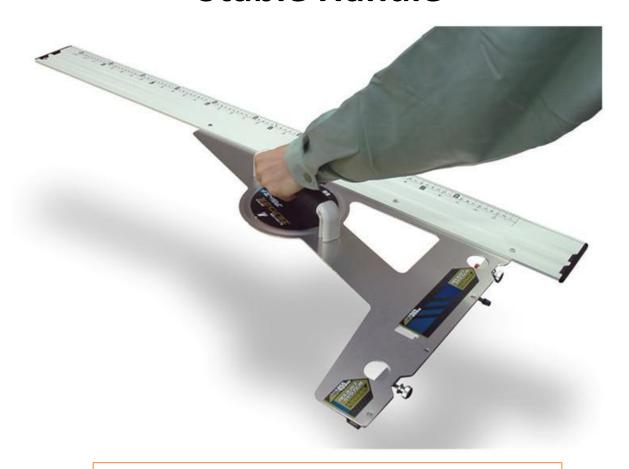

with Metric and Shaku Scale and Angle Adjuster







SHINWA
Circular Saw Guide
Series

"L-Angle"

"L-Angle EX"

"Free Angle"





Remaining small gap



Small gap remains...





Adjust cutting angle





#### Micro angle adjustment function



Turn left screw to slant saw guide to left. Turn right screw to slant saw guide to right.

#### High-readable white ruler saw guide



#### **Guide slider attachable**





Note: Slider sold separately

#### **Useful for marking**



【45&60cm type】 303mm (1shaku) marking



【1&1.2m type】 303mm (1shaku) and 455mm (1.5shaku) marking

- Plastic cap on end of saw guide
- Stainless steel protector on edge of saw guide



#### **Stable Handle**



Easy to hold, easy to carry

#### **Anti-slip rubber**



25mm width robber sheet on reverse side of saw guide 140mm diameter rubber pad on reverse side of handle