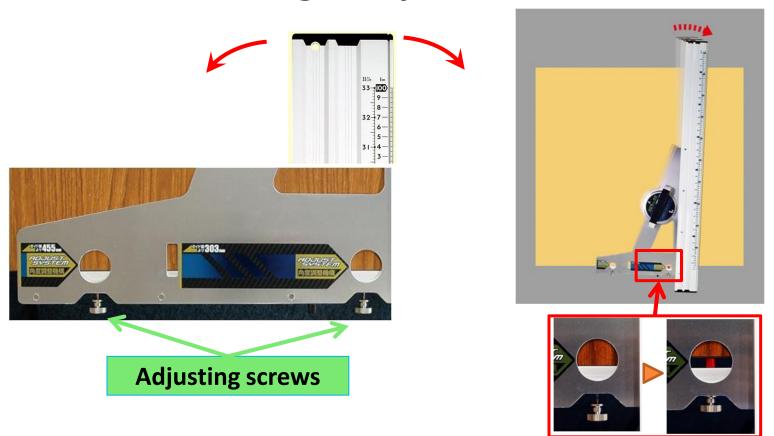

#### Micro angle adjustment function

Turn left screw to slant saw guide to left. Turn right screw to slant saw guide to right.