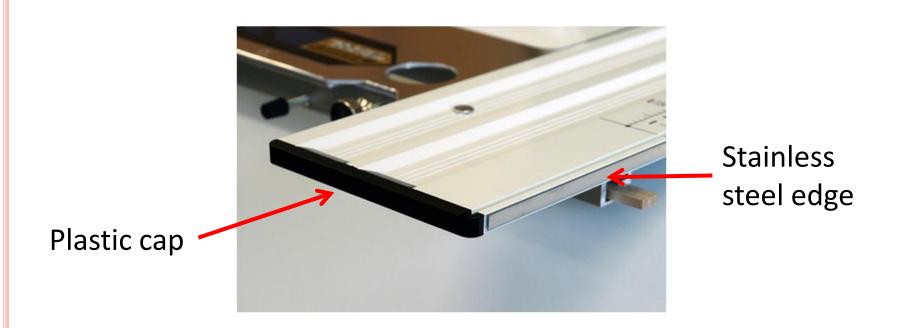

#### **Useful for marking**

【45&60cm type】 303mm (1shaku) marking

【1&1.2m type】 303mm (1shaku) and 455mm (1.5shaku) marking

- Plastic cap on end of saw guide
- Stainless steel protector on edge of saw guide