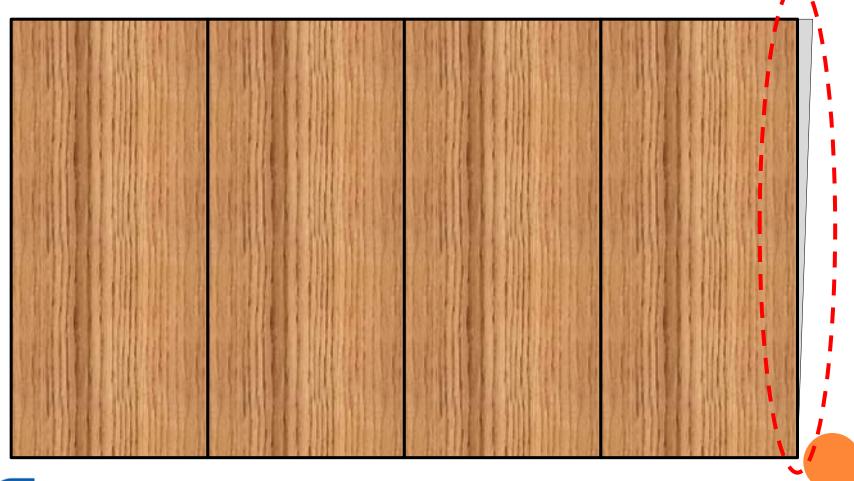

with Metric and Shaku Scale and Angle Adjuster

SHINWA
Circular Saw Guide
Series

"L-Angle"

"L-Angle EX"

"Free Angle"

Remaining small gap

Small gap remains...

Adjust cutting angle