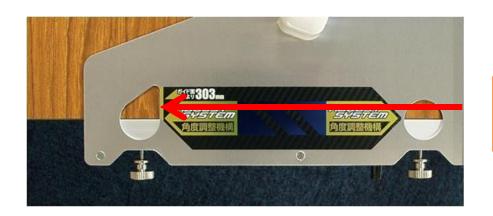

#### **Useful for marking**

【45&60cm type】 303mm (1shaku) marking

【1&1.2m type】 303mm (1shaku) and 455mm (1.5shaku) marking

- Plastic cap on end of saw guide
- Stainless steel protector on edge of saw guide