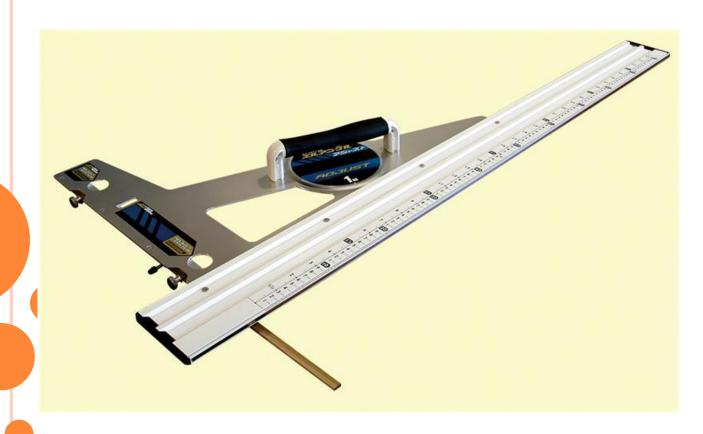

with Metric and Shaku Scale and Angle Adjuster

SHINWA
Circular Saw Guide
Series

"L-Angle"

"L-Angle EX"

"Free Angle"

Remaining small gap

Small gap remains...

Adjust cutting angle

#### Micro angle adjustment function

Turn left screw to slant saw guide to left. Turn right screw to slant saw guide to right.