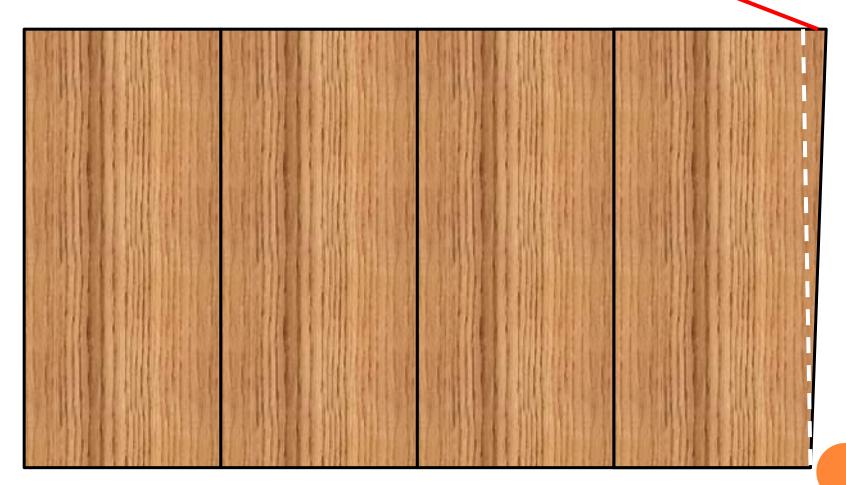

with Metric and Shaku Scale and Angle Adjuster

SHINWA
Circular Saw Guide
Series

"L-Angle"

"L-Angle EX"

"Free Angle"

Remaining small gap

Small gap remains...

Adjust cutting angle