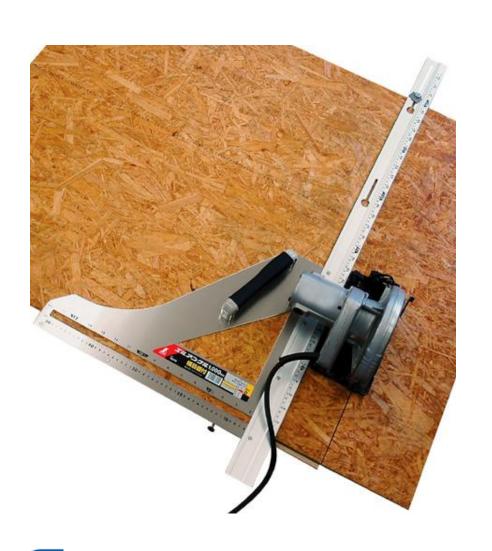

#### High-readable white ruler saw guide

#### **Stable Handle**

Easy to hold, easy to carry