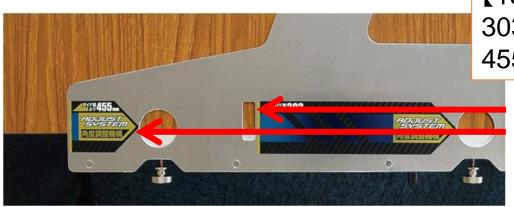

#### **Useful for marking**

【45&60cm type】 303mm (1shaku) marking

【1&1.2m type】 303mm (1shaku) and 455mm (1.5shaku) marking

- Plastic cap on end of saw guide
- Stainless steel protector on edge of saw guide