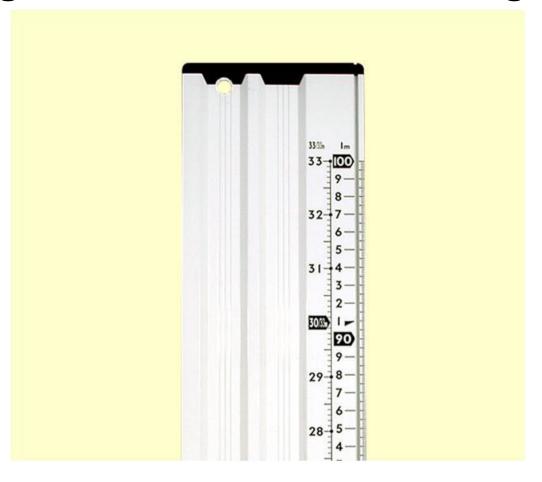

with Metric and Shaku Scale and Angle Adjuster







SHINWA
Circular Saw Guide
Series

"L-Angle"

"L-Angle EX"

"Free Angle"





Remaining small gap



Small gap remains...





Adjust cutting angle





#### Micro angle adjustment function



Turn left screw to slant saw guide to left. Turn right screw to slant saw guide to right.

#### High-readable white ruler saw guide



#### **Guide slider attachable**





Note: Slider sold separately

#### **Useful for marking**



【45&60cm type】 303mm (1shaku) marking



【1&1.2m type】 303mm (1shaku) and 455mm (1.5shaku) marking

- Plastic cap on end of saw guide
- Stainless steel protector on edge of saw guide



#### **Stable Handle**



Easy to hold, easy to carry

#### **Anti-slip rubber**



25mm width robber sheet on reverse side of saw guide 140mm diameter rubber pad on reverse side of handle