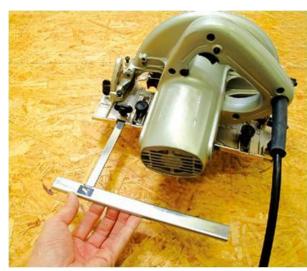

with Metric and Shaku Scale and Angle Adjuster







SHINWA
Circular Saw Guide
Series

"L-Angle"

"L-Angle EX"

"Free Angle"





Remaining small gap



Small gap remains...





Adjust cutting angle





#### Micro angle adjustment function



Turn left screw to slant saw guide to left. Turn right screw to slant saw guide to right.

#### High-readable white ruler saw guide



#### **Guide slider attachable**





Note: Slider sold separately

#### **Useful for marking**



【45&60cm type】 303mm (1shaku) marking



【1&1.2m type】 303mm (1shaku) and 455mm (1.5shaku) marking

- Plastic cap on end of saw guide
- Stainless steel protector on edge of saw guide



#### **Stable Handle**



Easy to hold, easy to carry

#### **Anti-slip rubber**



25mm width robber sheet on reverse side of saw guide 140mm diameter rubber pad on reverse side of handle